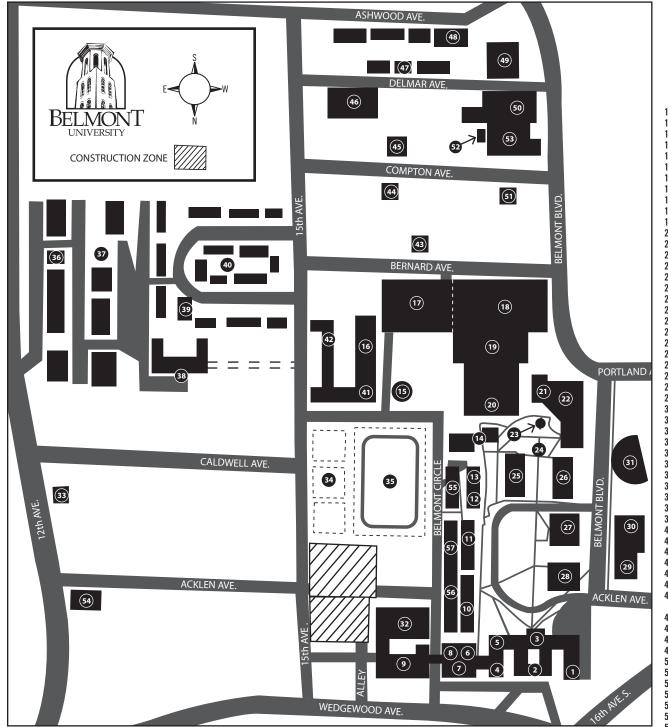

## ALPHABETICAL LISTING

- 24 Amphitheatre, Kitty B. West
- 15 Aviary
- 5 Barbara Massev Hall
- 20 Beaman Student Life Center
- 57 Rear House
- 23 Bell Tower
- 48 Belmont Commons
- 47 Belmont Commons Clubhouse
- 50 Belmont Heights Baptist Church
- 13 Belmont Little Theatre
- 3 Belmont Mansion
- 4 Black & White Dining Room
- 39 Bruin Hills Club House
- 40 Bruin Hills
- 22 Campus Security
- 21 Career Services, 2nd Floor
- 45 Center for Social Entrepreneurship & Service Learning (CSESL), 1513 Compton
- 43 Cooperative Center for Study Abroad
- 7 Copy Center
- 21 Counseling Services
- 18 Curb Event Center & Curb Cafe
- 8 Curb Music Business Center
- 17 Curb Parking Garage
- 34 Davis Tennis Center
- 49 Department of Sport Science
- 52 Dynamo Room
- 1 Fidelity Hall
- 2 Freeman Hall
- 22 Gabbart Student Center
- 12 Hail Hall
- 10 Heron Hall
- 37 Hillside
- 36 Hillside Clubhouse
- 26 Hitch Science Building
- 9 Inman Center, Gordon E. & North Garage
- 21 International Education, 2nd Floor
- 42 Kennedy Hall
- 29 Leu Art Gallery
- 31 Leu Center for the Visual Arts
- 30 Library, Lila D. Bunch
- 19 Maddox Grand Atrium
- 41 Maddox Hall
- 54 Mail Services Central Receiving
- 55 Maple Hall
- 6 Massey Business Center, Jack C.
- 27 Massey Performing Arts Center
- 44 Max Kade House, 1508 Compton
- 32 McWhorter Hall & North Garage
- 43 Moench Center, 1521 Bernard
- 4 Neely Dining Room
- 56 Patton Hall
- 11 Pembroke Hall
- 14 Plant Operations Maintenance
- 32 Psychology Department Building
- 16 Residence Life
- 33 Security Operations Center
- 32 Student Health Services & Pharmacy
- 53 Theater Complex
- 51 The Honors House, 1524 Compton
- 38 Thrailkill Hall & Parking Garage
- 22 University Bookstore
- 22 University Cafeteria 22 University Ministries
- 25 Wheeler Humanities Building
- 35 Whitten Field
- 28 Wilson Music Building
- 16 Wright Hall

## CAMPUS MAP

University Operator: 615-460-6000

## NUMERICAL LISTING

- 1 Fidelity Hall
- 2 Freeman Hall
- 3 Relmont Mansion
- 4 Black & White Dining Room
- 4 Neely Dining Room
- 5 Barbara Massey Hall
- 6 Massey Business Center, Jack C.
- 7 Copy Center
- 8 Curb Music Business Center
- 9 Inman Center, Gordon E. & North Garage
- 10 Heron Hall
- 11 Pembroke Hall
- 12 Hail Hall
- 13 Belmont Little Theatre
- 14 Plant Operations Maintenance
- 15 Aviary
- 16 Residence Life
- 16 Wright Hall
- 17 Curb Parking Garage
- 18 Curb Event Center & Curb Cafe
- 19 Maddox Grand Atrium
- 20 Beaman Student Life Center
- 21 Career Services, 2nd Floor
- 21 Counseling Services
- 21 International Education, 2nd Floor
- 22 Campus Security
- 22 Gabhart Student Center
- 22 University Bookstore
- 22 University Cafeteria
- 22 University Ministries
- 23 Bell Tower
- 24 Amphitheatre, Kitty B. West
- 25 Wheeler Humanities Building
- 26 Hitch Science Building
- 27 Massey Performing Arts Center
- 28 Wilson Music Building
- 29 Leu Art Gallery
- 30 Library, Lila D. Bunch
- 31 Leu Center for the Visual Arts 32 McWhorter Hall & North Garage
- 32 Student Health Services & Pharmacy
- 33 Security Operations Center
- 34 Davis Tennis Center
- 35 Whitten Field
- 36 Hillside Clubhouse
- 37 Hillside
- 38 Thrailkill Hall & Parking Garage
- 39 Bruin Hills Club House
- 40 Bruin Hills 41 Maddox Hall
- 42 Kennedy Hall
- 43 Moench Center, 1521 Bernard
- 43 Cooperative Center for Study Abroad
- 44 Max Kade House, 1508 Compton
- 45 Center for Social Entrepreneurship & Service Learning (CSESL), 1513 Compton
- 46 15th Avenue Annex/Law
- 47 Belmont Commons Clubhouse
- 48 Belmont Commons
- 49 Department of Sport Science
- 50 Belmont Heights Baptist Church
- 51 The Honors House, 1524 Compton
- 52 Dynamo Room
- 53 Theater Complex 54 Mail Services - Central Receiving
- 55 Maple Hall
- 56 Patton Hall
- 57 Bear House